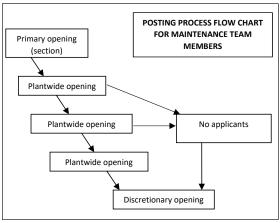

e of the following departments/ groups – Stamping, Quality, Material Handling, Operators, Repair teams, Pilot teams, D.I.G., Team Leader and E-Coat.

At the conclusion of a preferred plantwide opening #1 posting, the subsequent opening will be reviewed by the parties and may proceed to a preferred plantwide opening #2 posting, as follows:

Preferred plantwide opening #2 – only to be utilized when the resulting opening is from one of the following departments/groups – Stamping, Quality, Material Handling, Operators,

Repair teams, Pilot teams, D.I.G., Team Leader and E-Coat. Team members from the following departments/groups are not permitted to make application for this posting – Stamping, Quality, Material Handling, Operators, Repair teams, Pilot teams, D.I.G., Team Leader and E-Coat.





## (c) WORKFORCE ADJUSTMENTS

## (i) ADJUSTMENTS FOR THE PURPOSE OF REDUCING THE NUMBER OF TEAM MEMBERS ON A TEAM WITHIN A WORK GROUP

Should it become necessary to require team members to be reassigned for the purpose of reducing the number of team members on a team within a work group, those team members with the lowest seniority on the combination of all shift teams will be reassigned.

After such a reduction where it becomes necessary to balance the staffing between the shifts, team members with the lowest seniority will be reassigned.

## (ii) ADJUSTMENTS FOR THE PURPOSE OF REDUCING THE NUMBER OF TEAM MEMBERS IN A WORK GROUP

Should it become necessary to require team members to be reassigned for the purpose of reducing the number of team members in a work group, those team members