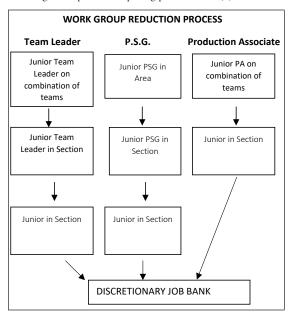

UMBER OF TEAM MEMBERS IN A SECTION

Should it be necessary to reduce the workforce in a section, team members will be transferred beginning with the team member having the least seniority.

Upon completion of (i), (ii) and/or (iii) above, in circumstances other than mass movement, those who would otherwise be reassigned shall have the option to select, without delay, a discretionary opening if one exists.

## (iv) ADJUSTMENTS FOR THE PURPOSE OF REDUCING THE NUMBER OF SKILLED TRADES TEAM MEMBERS

Should it become necessary to reduce the workforce in any given trade, on a team, section, or the plant, Maintenance

Associates will be reduced according to seniority regardless of the workgroup.

A team member reassigned under 22(c) shall become eligible to post to an opening pursuant to 22(b).



#### (d) TRANSFER OF OPERATIONS

Except in those instances in which CAMI and the Union mutually agree, the transfer of operations between sections or within the section between teams, that result in a change of required staffing, the affected sections or team(s), will be adjusted:

- by transferring the entire team on a shift, including the team leader with the work, when the operations of an entire team is transferred, or
- (2) by first transferring the high seniority volunteers from the affected team on the shift and secondly requiring the transfers of low seniority members of the affected team on the shift (excluding the team leader), when

less than the operation content of an entire team is transferred.

**Note:** In the event teams are combined by transfer of operations, the senior