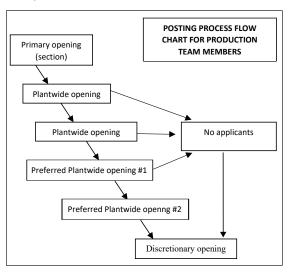

one of the following departments/ groups – Stamping, Quality, Material Handling, Operators, Repair teams, Pilot teams, D.I.G., Team Leader and E-Coat.

At the conclusion of a preferred plantwide opening #1 posting, the subsequent opening will be reviewed by the parties and may proceed to a preferred plantwide opening #2 posting, as follows:

Preferred plantwide opening #2 – only to be utilized when the resulting opening is from one of the following departments/groups – Stamping, Quality, Material Handling, Operators,

Repair teams, Pilot teams, D.I.G., Team Leader and E-Coat. Team members from the following departments/groups are not permitted to make application for this posting – Stamping, Quality, Material Handling, Operators, Repair teams, Pilot teams, D.I.G., Team Leader and E-Coat.





## (c) WORKFORCE ADJUSTMENTS

## (i) ADJUSTMENTS FOR THE PURPOSE OF REDUCING THE NUMBER OF TEAM MEMBERS ON A TEAM WITHIN A WORK GROUP

Should it become necessary to require team members to be reassigned for the purpose of reducing the number of team members on a team within a work group, those team members with the lowest seniority on the combination of all shift teams will be reassigned.

After such a reduction where it becomes necessary to balance the staffing between the shifts, team members with the lowest seniority will be reassigned.

## (ii) ADJUSTMENTS FOR THE PURPOSE OF REDUCING THE NUMBER OF TEAM MEMBERS IN A WORK GROUP

Should it become necessary to require team members to be reassigned for the purpose of reducing the number of team members in a work group, those team member