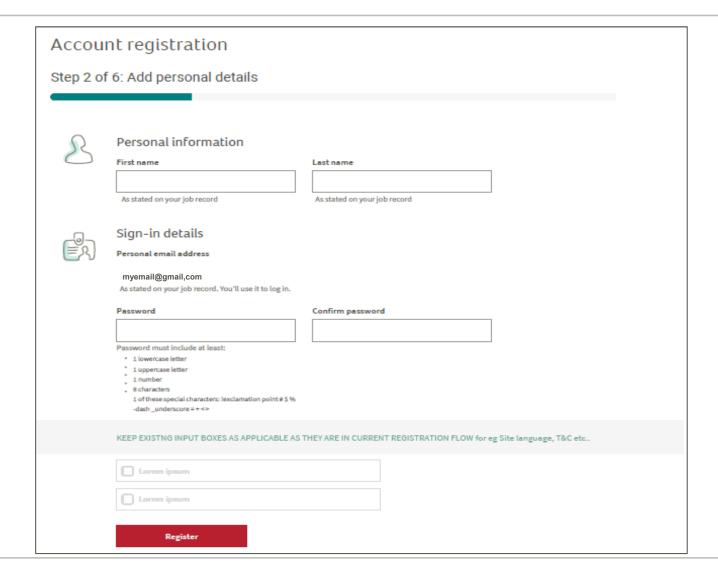

now need to finish setting up your savings plan by registering for My Canada Life at Work. It's where you'll manage the savings you have through your work, set financial goals and more.

After you register, check that your contact info, beneficiaries and investment choices, if applicable, are all up to date.

#### Register now

This unique link expires in 90 days. Please do not forward.

If the link doesn't work, copy and paste this link into your browser:

#### https://www.canadalife.com

Need help registering? Call us weekdays from 8 a.m. to 8 p.m. ET at 1-888-222-0775.

Have you already registered for My Canada Life at Work? No need to do anything. Sign in ↗ anytime.

THIS IS AN AUTOMATED MESSAGE. PLEASE DO NOT REPLY.

Canada Life Group Services





#### Step 1 – Account Registration





#### Step 2: Confirm your email address

#### Go your email inbox



#### Click the link to confirm



# Re-enter your email address and password





## Step 3 – Account Linking





#### Step 4: Provide consent





#### Step 5: Set up two-step verification





#### Done!





#### **Next Steps**



Complete your pension plan and registered retirement savings enrolment:

- Beneficiary
- Payroll deduction amount
- Your Investments



#### Complete beneficiary designations



## Complete Payroll deductions



Click Contributions on the left side menu



#### Complete your payroll contributions



## Complete your Investment instructions





Want to join other plans?
Non-registered Saving Plan (NRSP)
Tax-free Savings Account (TFSA)



#### Join other plans



Click Savings on the left