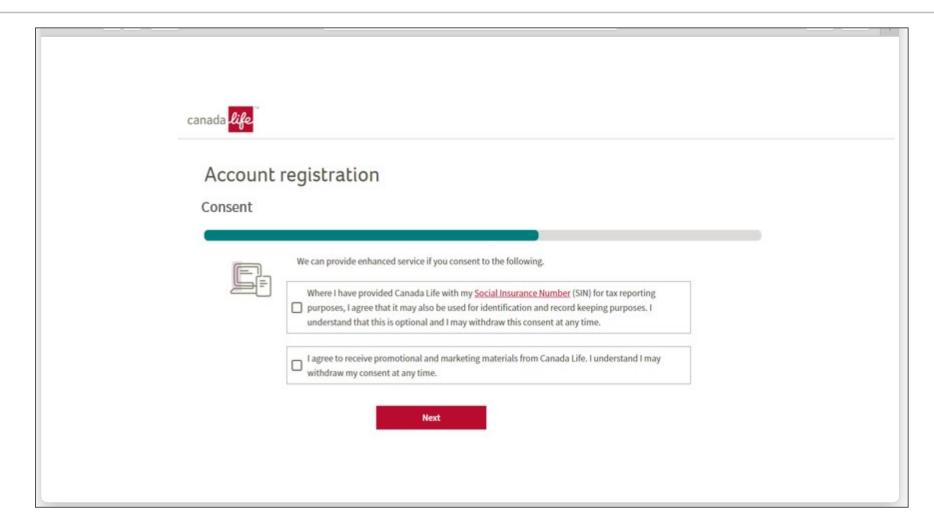

your contact info, beneficiaries and investment choices, if applicable, are all up to date.

#### Register now

This unique link expires in 90 days. Please do not forward.

If the link doesn't work, copy and paste this link into your browser:

#### https://www.canadalife.com

Need help registering? Call us weekdays from 8 a.m. to 8 p.m. ET at 1-888-222-0775.

Have you already registered for My Canada Life at Work? No need to do anything. Sign in ↗ anytime.

THIS IS AN AUTOMATED MESSAGE. PLEASE DO NOT REPLY.

Canada Life Group Services





#### Step 1 – Account Registration





#### Step 2: Confirm your email address

#### Go your email inbox



#### Click the link to confirm



# Re-enter your email address and password





## Step 3 – Account Linking





#### Step 4: Provide consent





#### Step 5: Set up two-step verification





#### Done!





#### **Next Steps**



Complete your pension plan and registered retirement savings enrolment:

- Beneficiary
- Payroll deduction amount
- Your Investments



#### Complete beneficiary designations



## Complete Payroll deductions



Click Contributions on the left side menu



#### Complete your payroll contributions



## Complete your Investment instructions





Want to join other plans?
Non-registered Saving Plan (NRSP)
Tax-free Savings Account (TFSA)



#### Join other plans



Click Savings on the left-hand menu Click Manage portfolio



#### Join other plans





#### Get started



To enrol click on Get started



#### Choose your plan



#### Select a plan to enrol

- Only options that are available to you will b