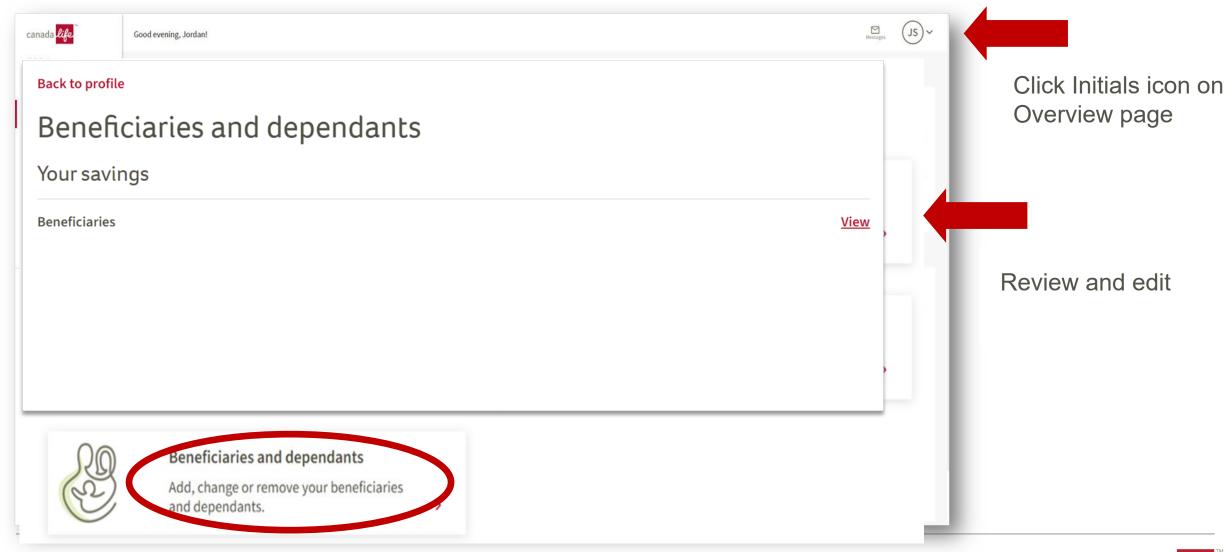

alife.com

Need help registering? Call us weekdays from 8 a.m. to 8 p.m. ET at 1-888-222-0775.

Have you already registered for My Canada Life at Work? No need to do anything. Sign in ↗ anytime.

THIS IS AN AUTOMATED MESSAGE. PLEASE DO NOT REPLY.

Canada Life Group Services





#### Step 1 – Account Registration





#### Step 2: Confirm your email address

#### Go your email inbox



#### Click the link to confirm



# Re-enter your email address and password





## Step 3 – Account Linking





#### Step 4: Provide consent





#### Step 5: Set up two-step verification





#### Done!





#### **Next Steps**



Complete your pension plan and registered retirement savings enrolment:

- Beneficiary
- Payroll deduction amount
- Your Investments



#### Complete beneficiary designations



## Complete Payroll deductions



Click Contributions on the left side menu



#### Complete your payroll contributions



## Complete your Investment instructions





Want to join other plans?
Non-registered Saving Plan (NRSP)
Tax-free Savings Account (TFSA)



#### Join other plans



Click Savings on the left-hand menu Click Manage portfolio



#### Join other plans





#### Get started



To enrol click on Get started



#### Choose your plan



#### Select a plan to enrol

- Only options that are available to you will be available
- You must go through the enrolment process for each plan type you want to join



#### Choose your payroll deductions





#### Choose your investments



Option 1 – select a target date\* fund

Option 2 – choose your investor type to select a target ri