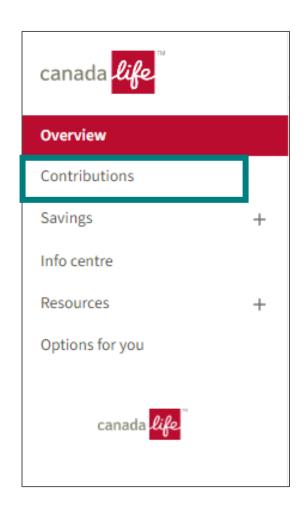

Call us weekdays from 8 a.m. to 8 p.m. ET at 1-888-222-0775.

Have you already registered for My Canada Life at Work? No need to do anything. Sign in ↗ anytime.

THIS IS AN AUTOMATED MESSAGE. PLEASE DO NOT REPLY.

Canada Life Group Services





#### Step 1 – Account Registration





#### Step 2: Confirm your email address

#### Go your email inbox



#### Click the link to confirm



# Re-enter your email address and password





## Step 3 – Account Linking





#### Step 4: Provide consent





#### Step 5: Set up two-step verification





#### Done!





#### **Next Steps**



Complete your pension plan and registered retirement savings enrolment:

- Beneficiary
- Payroll deduction amount
- Your Investments



#### Complete beneficiary designations



## Complete Payroll deductions



Click Contributions on the left side menu



#### Complete your payroll contributions



## Complete your Investment instructions





Want to join other plans?
Non-registered Saving Plan (NRSP)
Tax-free Savings Account (TFSA)



#### Join other plans



Click Savings on the left-hand menu Click Manage portfolio



#### Join other plans





#### Get started



To enrol click on Get started



#### Choose your plan



#### Select a plan to enrol

- Only options that are available to you will be available
- You must go through the enrolment process for each plan type you want to join



#### Choose your payroll deductions





#### Choose your investments



Option 1 – select a target date\* fund

Option 2 – choose your investor type to select a target risk\* fund

Option 3 – complete the