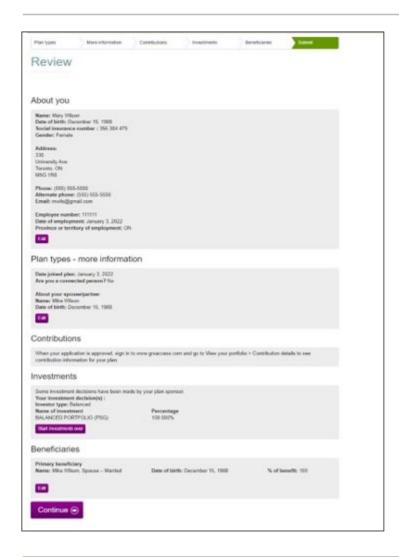

ount (TFSA)



#### Join other plans



Click Savings on the left-hand menu Click Manage portfolio



#### Join other plans





#### Get started



To enrol click on Get started



#### Choose your plan



#### Select a plan to enrol

- Only options that are available to you will be available
- You must go through the enrolment process for each plan type you want to join



#### Choose your payroll deductions





#### Choose your investments



Option 1 – select a target date\* fund

Option 2 – choose your investor type to select a target risk\* fund

Option 3 – complete the Investment Personality Questionnaire to help you build your own portfolio



#### Choose your beneficiaries



You must designate a trustee for any beneficiary that is **under** age 18



#### **Review and Submit**



Confirm that the information is correct



#### Want to join another plan



Click Enrol in another plan



#### Need Help



**General Account questions** 

1-800-724-3402

8 a.m. to 8 p.m. ET Monday-Friday



Registering for the website

1-888-222-0775

8 a.m. to 8 p.m. ET Monday-Friday



# For life as you know it™

canada like

Insurance | Investments | Advice