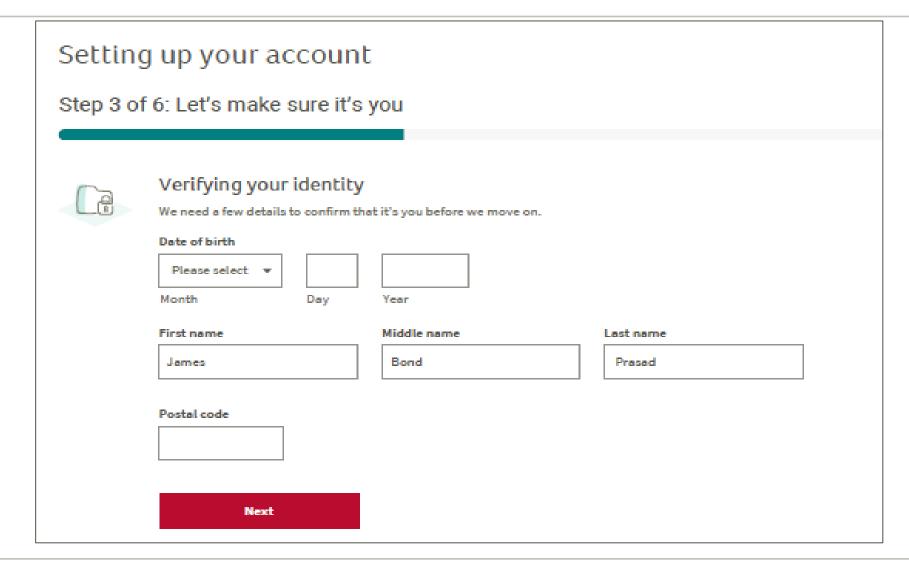

.

After you register, check that your contact info, beneficiaries and investment choices, if applicable, are all up to date.

#### Register now

This unique link expires in 90 days. Please do not forward.

If the link doesn't work, copy and paste this link into your browser:

#### https://www.canadalife.com

Need help registering? Call us weekdays from 8 a.m. to 8 p.m. ET at 1-888-222-0775.

Have you already registered for My Canada Life at Work? No need to do anything. Sign in ↗ anytime.

THIS IS AN AUTOMATED MESSAGE. PLEASE DO NOT REPLY.

Canada Life Group Services





#### Step 1 – Account Registration





#### Step 2: Confirm your email address

#### Go your email inbox



#### Click the link to confirm



# Re-enter your email address and password





## Step 3 – Account Linking





#### Step 4: Provide consent





#### Step 5: Set up two-step verification





#### Done!





#### **Next Steps**



Complete your pension plan and registered retirement savings enrolment:

- Beneficiary
- Payroll deduction amount
- Your Investments



#### Complete beneficiary designations



## Complete Payroll deductions



Click Contributions on the left side menu



#### Complete your payroll contributions



## Complete your Investment instructions





Want to join other plans?
Non-registered Saving Plan (NRSP)
Tax-free Savings Account (TFSA)



#### Join other plans



Click Savings on the left-hand menu Click Manage portfolio



#### Join other plans





#### Get started



To enrol click on Get started



#### Choose your plan



#### Select a plan to enrol

- Only option