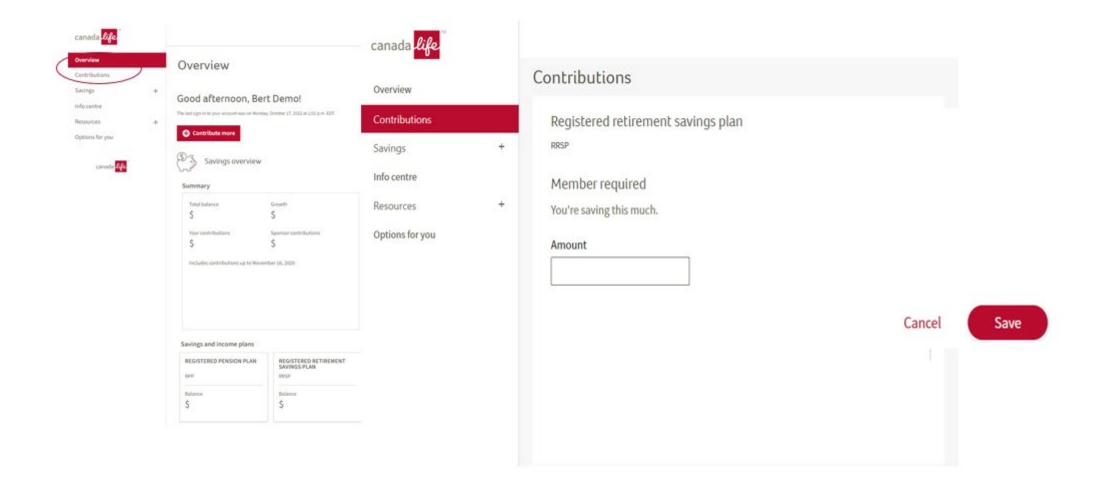

## Complete Payroll deductions

Click Contributions on the left side menu

#### Complete your payroll contributions