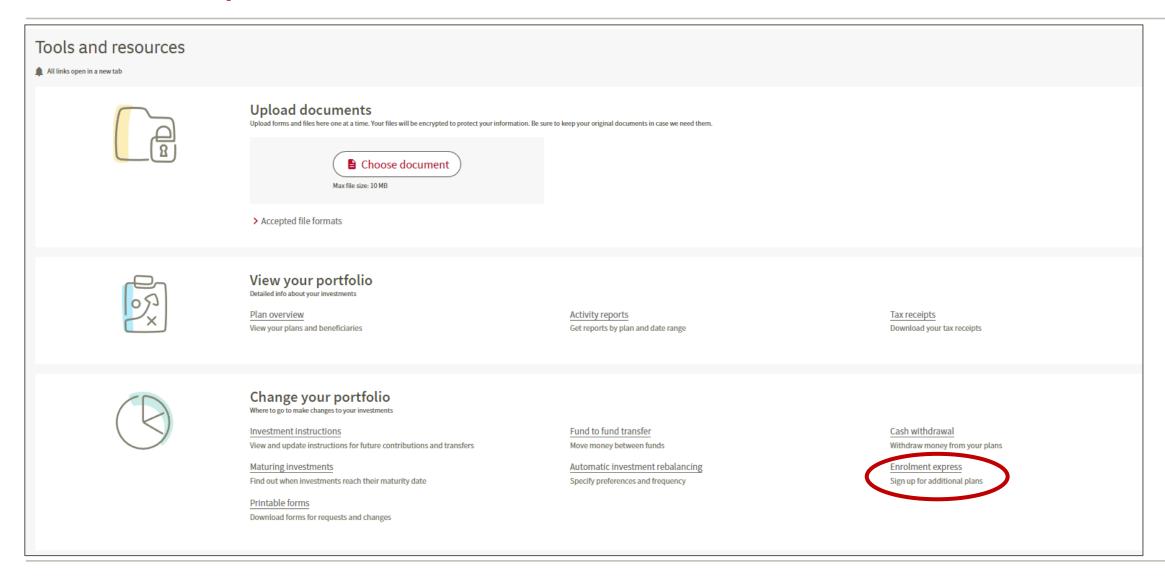

## Complete your Investment instructions

Want to join other plans?
Non-registered Saving Plan (NRSP)
Tax-free Savings Account (TFSA)

#### Want to join another plan

Click Enrol in another plan