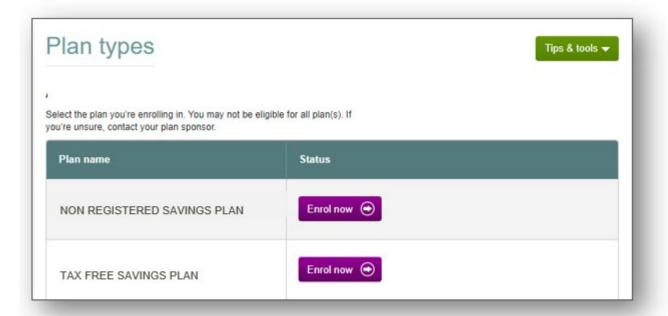

#### Choose your plan

#### Select a plan to enrol

- Only options that are available to you will be available
- You must go through the enrolment process for each plan type you want to join