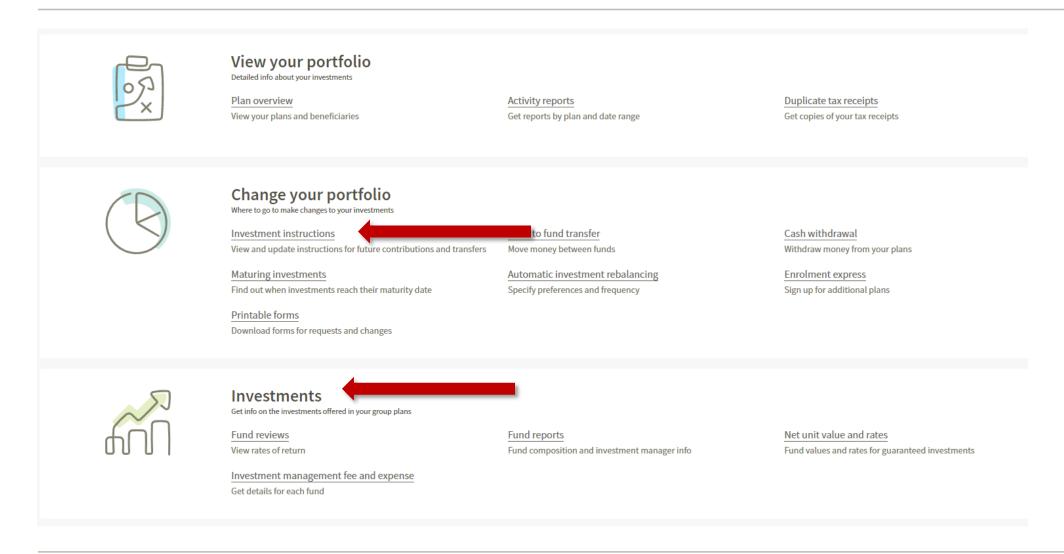

## Complete your Investment instructions

Want to join other plans?
Non-registered Saving Plan (NRSP)
Tax-free Savings Account (TFSA)

#### Join other plans

Click Savings on the left-hand menu Click Manage portfolio