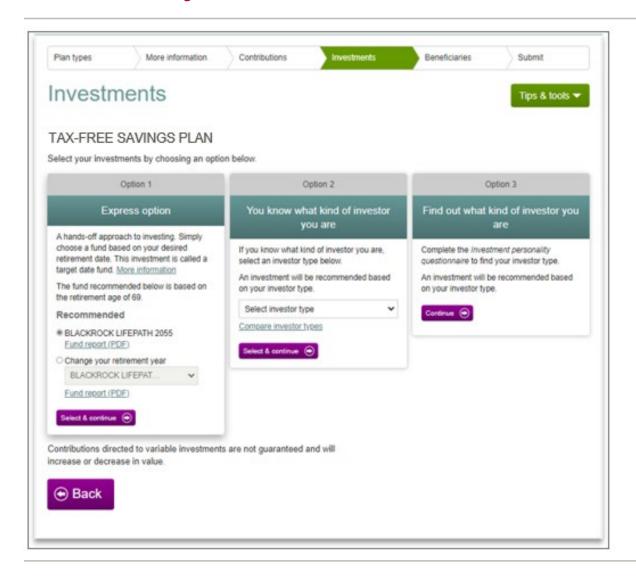

#### Choose your investments

Option 1 – select a target date\* fund

Option 2 – choose your investor type to select a target risk\* fund

Option 3 – complete the Investment Personality Questionnaire to help you build your own portfolio