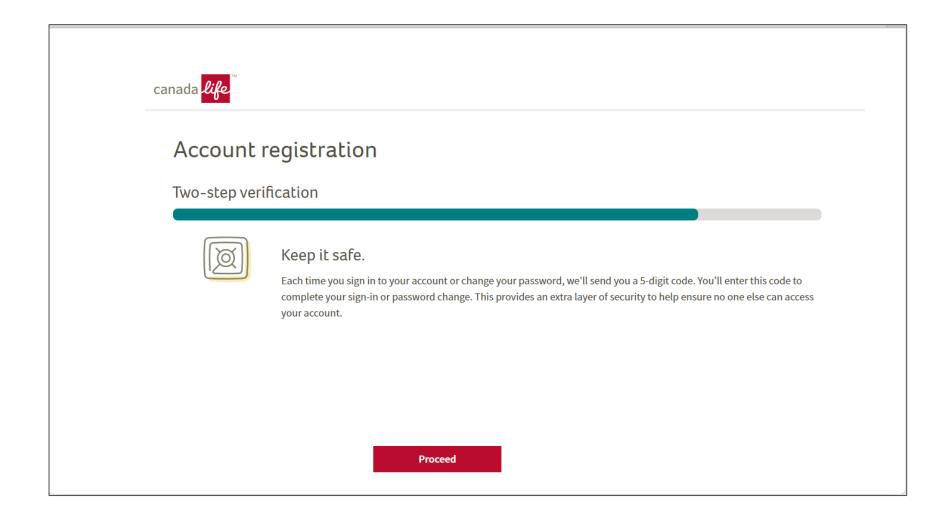

choices, if applicable, are all up to date.

#### Register now

This unique link expires in 90 days. Please do not forward.

If the link doesn't work, copy and paste this link into your browser:

#### https://www.canadalife.com

Need help registering? Call us weekdays from 8 a.m. to 8 p.m. ET at 1-888-222-0775.

Have you already registered for My Canada Life at Work? No need to do anything. Sign in ↗ anytime.

THIS IS AN AUTOMATED MESSAGE. PLEASE DO NOT REPLY.

Canada Life Group Services





#### Step 1 – Account Registration





#### Step 2: Confirm your email address

#### Go your email inbox



#### Click the link to confirm



# Re-enter your email address and password





## Step 3 – Account Linking





#### Step 4: Provide consent





#### Step 5: Set up two-step verification





#### Done!





#### **Next Steps**



Complete your pension plan and registered retirement savings enrolment:

- Beneficiary
- Payroll deduction amount
- Your Investments



#### Complete beneficiary designations



## Complete Payroll deductions



Click Contributions on the left side menu



#### Complete your payroll contributions



## Complete your Investment instructions





Want to join other plans?
Non-registered Saving Plan (NRSP)
Tax-free Savings Account (TFSA)



#### Join other plans



Click Savings on the left-hand menu Click Manage portfolio



#### Join other plans





#### Get started



To enrol click on Get started



#### Choose your plan



#### Select a plan to enrol

- Only options that are available to you will be available
- You must go through the enrolment