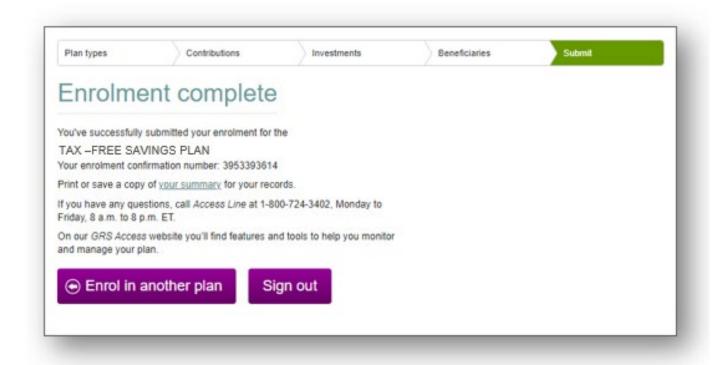

#### **Review and Submit**

Confirm that the information is correct

#### Want to join another plan

Click Enrol in another plan