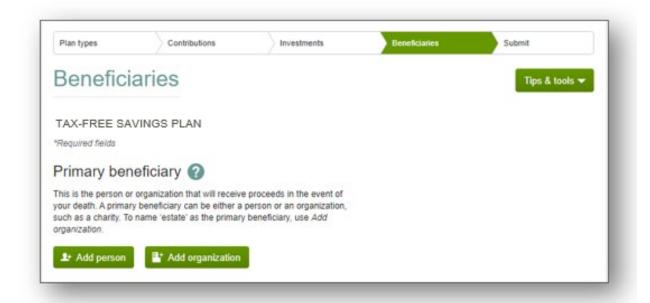

#### Complete beneficiary designations

#### Choose your beneficiaries

You must designate a trustee for any beneficiary that is **under** age 18