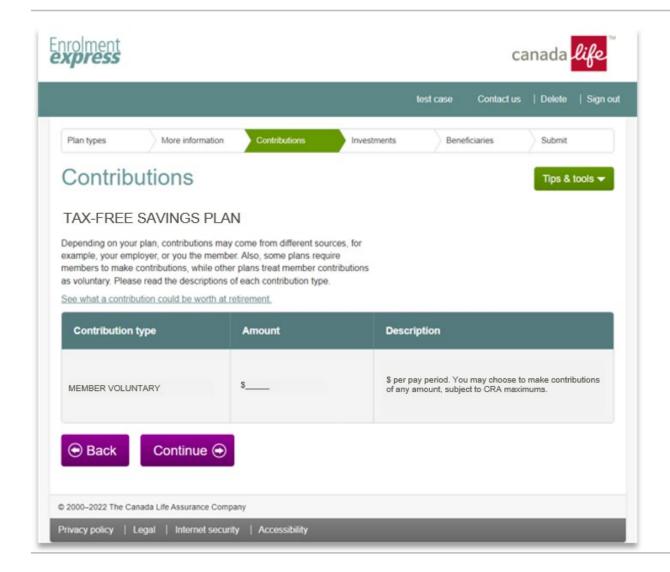

## Complete Payroll deductions

Click Contributions on the left side menu

#### Complete your payroll contributions