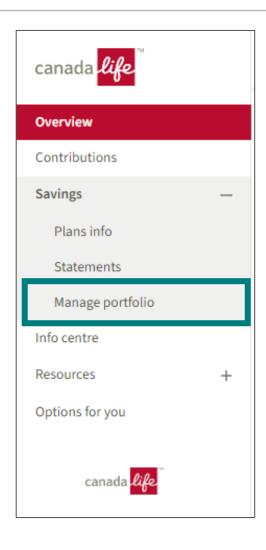

#### Join other plans

Click Savings on the left-hand menu Click Manage portfolio

#### Join other plans