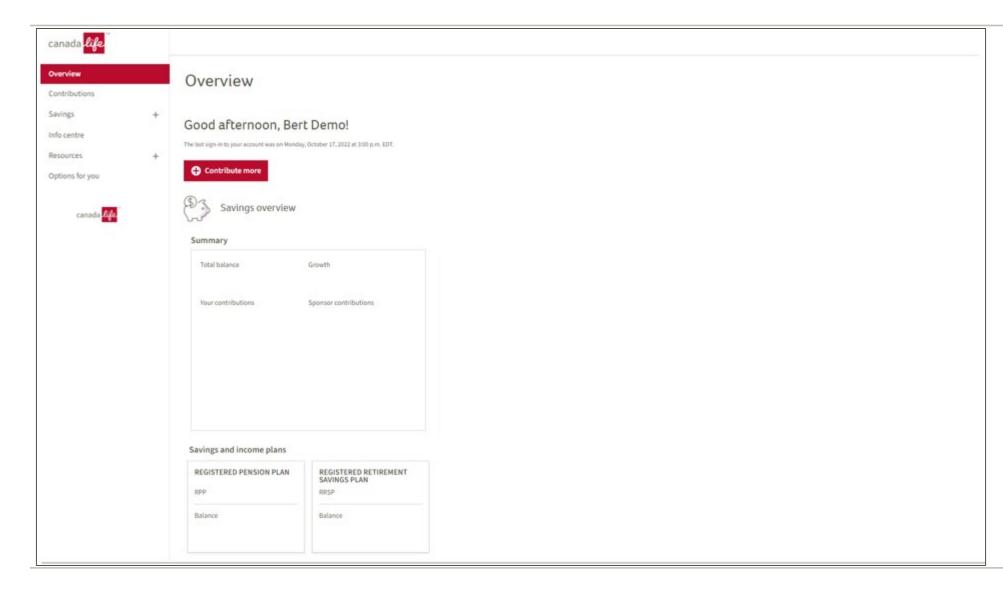

#### Done!

#### **Next Steps**

Complete your pension plan and registered retirement savings enrolment:

- Beneficiary
- Payroll deduction amount
- Your Investments