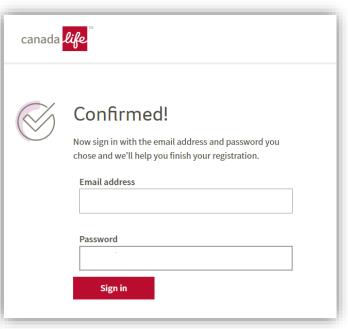

ork, set financial goals and more.

After you register, check that your contact info, beneficiaries and investment choices, if applicable, are all up to date.

#### Register now

This unique link expires in 90 days. Please do not forward.

If the link doesn't work, copy and paste this link into your browser:

#### https://www.canadalife.com

Need help registering? Call us weekdays from 8 a.m. to 8 p.m. ET at 1-888-222-0775.

Have you already registered for My Canada Life at Work? No need to do anything. Sign in ↗ anytime.

THIS IS AN AUTOMATED MESSAGE. PLEASE DO NOT REPLY.

Canada Life Group Services





#### Step 1 – Account Registration





#### Step 2: Confirm your email address

#### Go your email inbox



#### Click the link to confirm



# Re-enter your email address and password





## Step 3 – Account Linking





#### Step 4: Provide consent





#### Step 5: Set up two-step verification





#### Done!





#### **Next Steps**



Complete your pension plan and registered retirement savings enrolment:

- Beneficiary
- Payroll deduction amount
- Your Investments



#### Complete beneficiary designations



## Complete Payroll deductions



Click Contributions on the left side menu



#### Complete your payroll contributions



## Complete your Investment instructions





Want to join other plans?
Non-registered Saving Plan (NRSP)
Tax-free Savings Account (TFSA)



#### Join other plans



Click Savings on the left-hand menu Click Manage portfolio



#### Join other plans





#### Get started



To enrol click on Get started



#### Choose your plan



#### Sele