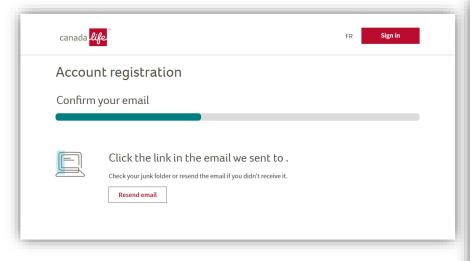

#### Step 2: Confirm your email address

#### Go your email inbox

#### Click the link to confirm